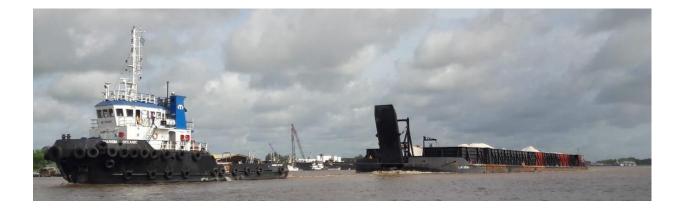

## TUG "<u>MARINA OCEANIC</u>"

## TUG "MARINA OCEANIC"

| Built:                                      | 2007                                                       |
|---------------------------------------------|------------------------------------------------------------|
| IMO#:                                       | 9532331                                                    |
| Flag:                                       | Panama                                                     |
| Call Sign:                                  | HP 6146                                                    |
| MMSI:                                       | 370586000                                                  |
| Class:                                      | IBS (Isthmus Bureau of Shipping)                           |
| Length Overall:                             | 32M                                                        |
| Beam Moulded:                               | 9.14M                                                      |
| Moulded Depth:                              | 4.12M                                                      |
| Draft Moulded:                              | 3.5M                                                       |
| GRT/NRT:                                    | 297/90                                                     |
| Lightship:                                  | 302                                                        |
| Fresh Water:                                | 61 tons                                                    |
| Fuel Oil:                                   | 209 tons                                                   |
| Bollard Pull:                               | 38.8 Tons                                                  |
| Towing Winch:                               | 40 tons                                                    |
| Last Drydoc:                                | April 2018                                                 |
| M/E:                                        | 2 X Mitsubishi S12R-MPTK , Twin Screw Fixed Pitch 2800 BHP |
| Aux. Engine:                                | 2 X Cummins 122Kw                                          |
| Speed free:                                 | 11 Kts                                                     |
| P&I:                                        | NAVIGATORS MARINE POLICY COVER USD 5,000,000.00            |
| H&M                                         | INSURANCE – 100% LLOYDS                                    |
| Fully equipped Radio & Navigation Equipment |                                                            |