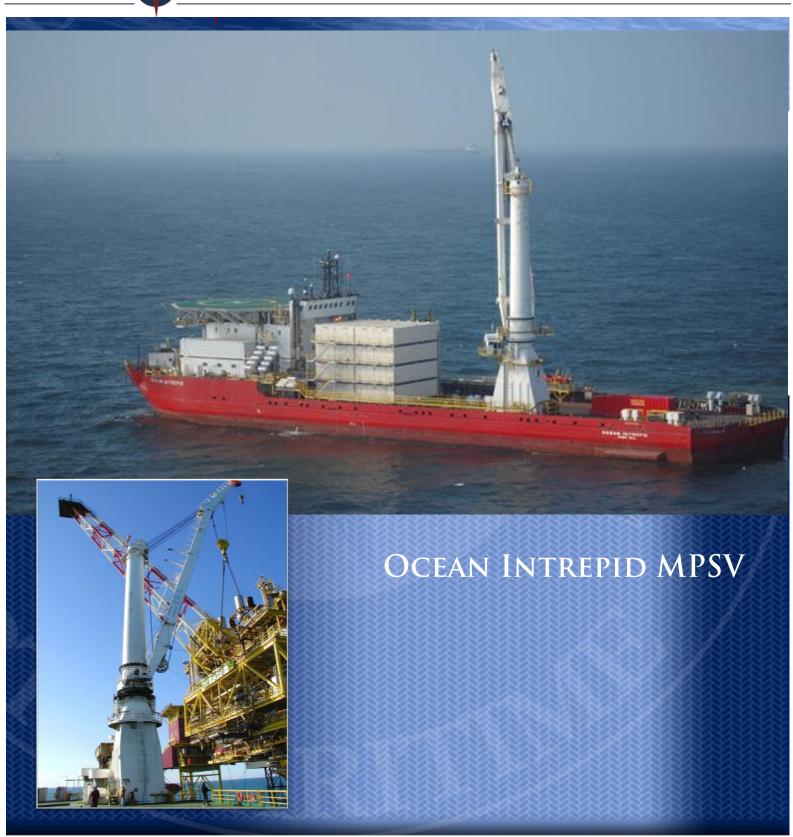

## OCEAN INTREPID MPSV

**EQUIPMENT** 

Main Crane (Huisman)

 $\label{eq:main-point} \mbox{Main Hoist Traction Winch with 2 Falls} \qquad \qquad \mbox{Min Radius 8.7 - 8.8 m}$ 

Max Radius 39 - 39.6 m

Hoisting Capacity 400 mT@16 m Hoisting Speed 0 - 59.1 ft per min

Main Joist Traction Winch with 1 Fall Min Radius 7.8 m

Max Radius 37 m Max Hook Travel 3,000 m Hoisting Capacity 200 mT

Hoisting Speed 0 - 118.1 ft per min

**NAVIGATION & COMMUNICATION** 

 Radar
 (2) Sperry Marine