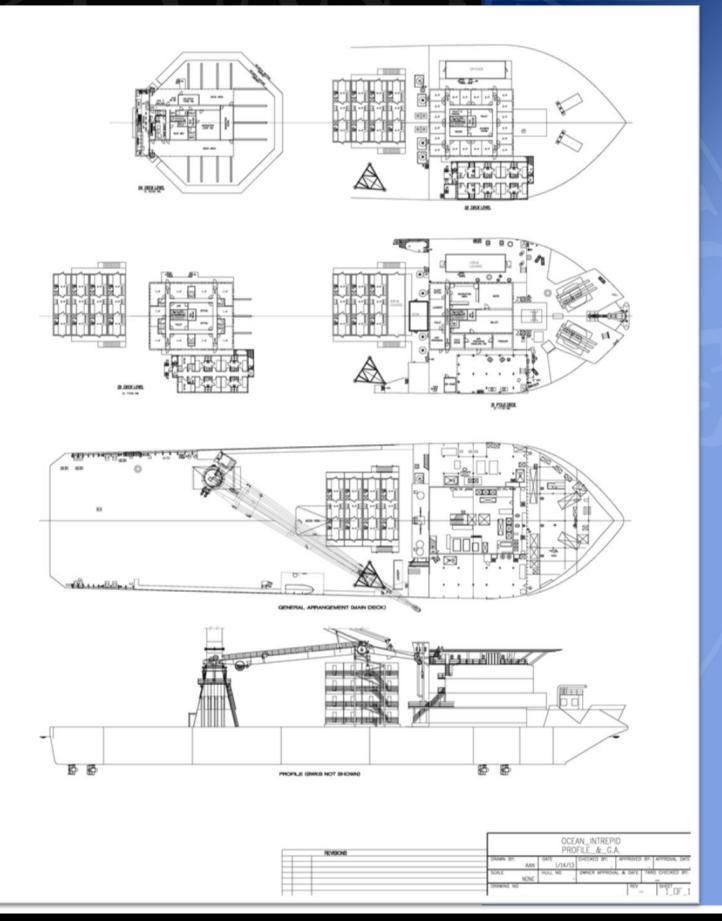

CAPACITY

Deck Space for Construction 754 m<sup>2</sup>
Deck Cargo Capacity at Working Area 1800 mT

Total Deck Space / Max Deck Load 1,647 m<sup>2</sup> (17,728 ft<sup>2</sup>) / 4,000 mT

Moonpool Dimension 978.3 ft<sup>2</sup> Water Ballast Tanks 6,130 m<sup>3</sup> Fresh Water Tanks 219 m<sup>3</sup> Max Deck Load 4.000 mT Fuel Oil Tanks 1,463 m<sup>3</sup> Fuel Oil Day Tanks 2 x 10 m<sup>3</sup> Fuel Oil Set Tanks 2 x 15 m<sup>3</sup> Lube Oil Tanks 2 x 4.6 m<sup>3</sup> Soil Transfer Tank 23.5 m<sup>3</sup> 23.5 m<sup>3</sup> Slop Tank