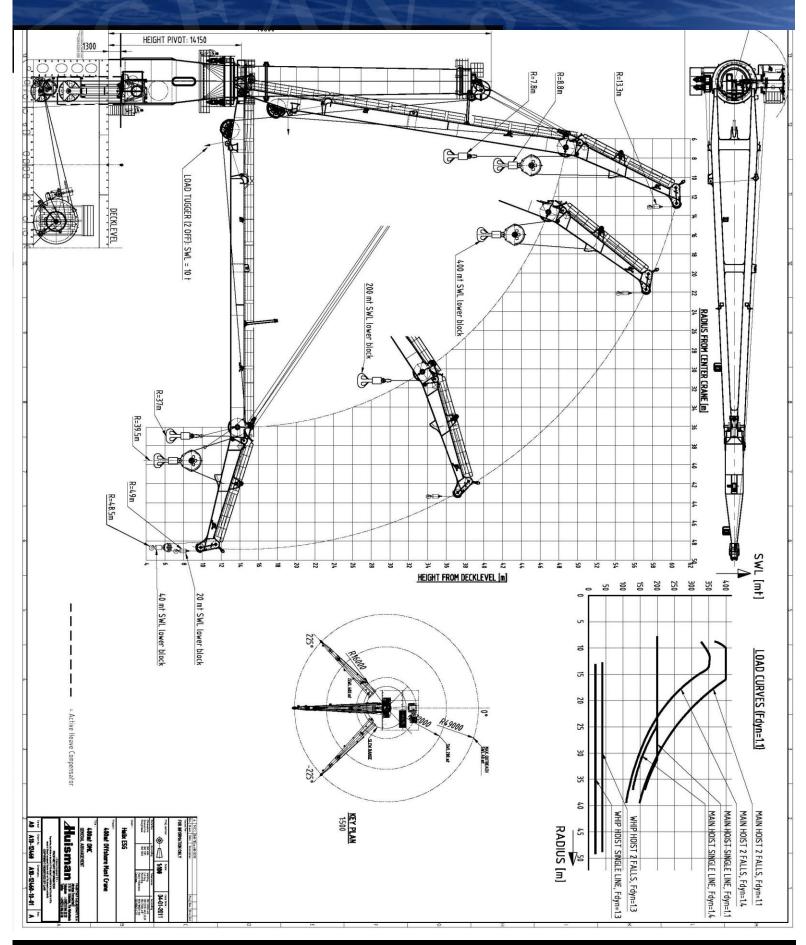

**EQUIPMENT** 

Main Crane (Huisman)

 $\label{eq:main-point} \mbox{Main Hoist Traction Winch with 2 Falls} \qquad \qquad \mbox{Min Radius 8.7 - 8.8 m}$ 

Max Radius 39 - 39.6 m

Hoisting Capacity 400 mT@16 m Hoisting Speed 0 - 59.1 ft per min

Main Joist Traction Winch with 1 Fall Min Radius 7.8 m

Max Radius 37 m Max Hook Travel 3,000 m Hoisting Capacity 200 mT

Hoisting Speed 0 - 118.1 ft per min

**NAVIGATION & COMMUNICATION** 

 Radar
 (2) Sperry Marine