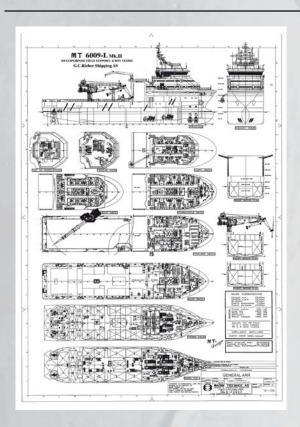

## **General Arrangement**

**Main Particulars** 

Design MT 6009 L MKII
LOA 79.67m
Breadth 16.4m
Depth 7.45m
Max Loaded Draft 6.22m

**Performance** 

Max Speed 13 knots @ 18-20m3/day Economical Speed 10 knots @15-16m3/day

Bollard Pull

Capacities

Deadweight 2,978T
Gross Tonnage Approx. 4,071T
Deck Cargo Approx. 600 Tons
Cargo Deck Dim. 37.8m x 13.4m
Deck Area 506m2
Deck Strength 5T/m2
Dry Bulk Capacities Drill / Ballast Water 1730m3

Drill / Ballast Water 1730m3
Potable Water 520m3
Methanol 205m3
Glycol 205m3
Base Oil 150m3
Fuel Oil 1730m3
ORO -

**Deck Equipment** 

Capstans 2 x 16t CEMP
Cargo Securing Winches 3 x 3t CSE
Deck Crane 3T @10m
Offshore Crane 25T @ 10m Offshore

Knuckle Jib Crane AHC

McGregor Hydramarine AS
Rescue Boat SOLAS approved NOREQ- 6