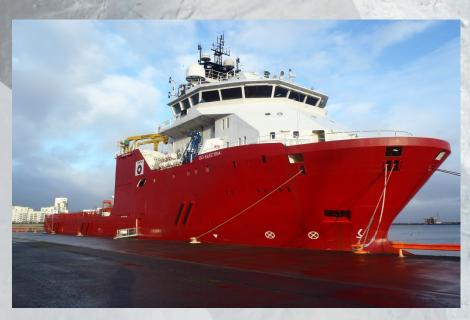

## GO ELECTRA – DP2 MULITPURPOSE FIELD SUPPORT & ROV VESSEL

## **General Arrangement**

## GO ELECTRA - DP2 MULTIPURPOSE FIELD SUPPORT & ROV VESSEL

Class Notation DNV, +1A1, SF, LFL\*, COMF-

V(3), EO, DYNPOS-AUTR,

CLEAN, DK(+)

Place of Build Batam, Indonesia

Year of Build 2011

Flag Marshall Islands