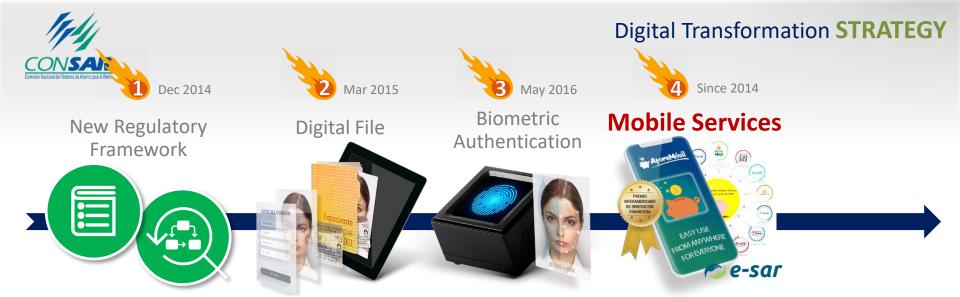

# New Regulatory Framework

STRONGER AND INCLUSIVE
REGULATION THAT ENCOURAGES
THE USE OF TECHNOLOGIES AND
INNOVATION

- ✓ Homogeneous digitalization
- ✓ Promotes **REGTECH** for regulatory compliance
- ✓ Operational processes improvement

**CENTRALIZED, UNIQUE AND PORTABLE DIGITAL FILE** FOR

CLIENTS AND PFA EMPLOYEES

- ✓ PAPERLESS in all services
- ✓ Cost reduction, risk mitigation, better data
- ✓ 16.5 M digital files since march 2015

# **CENTRALIZED BIOMETRIC ENROLLMENT AND AUTHENTICATION** (10 FINGERPRINTS, FACE AND VOICE)

- ✓ Complete **BIOMETRIC** authentication (KYC)
- Certainty of transactions **ZERO Frauds**
- ✓ 12 M of users enrolled since may 2016

**DIGITAL PLATFORMS TO BRING REMOTE SERVICES** (BRANCHLESS,
WEB, MOBILE), INCLUDE
UNATTENDED PEOPLE

- ✓ Easy, anywere, for everyone, free
- ✓ AforeMóvil +20 on-line services +1 M downloads in 15 months