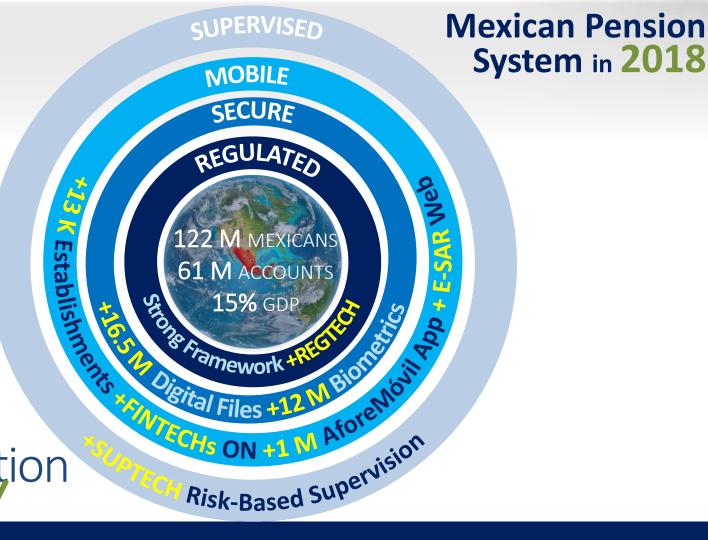

11 PFA's

+3.5 K branch offices

+40 K PFA Brokers

+20 M face-to-face services

# New Regulatory Framework

STRONGER AND INCLUSIVE
REGULATION THAT ENCOURAGES
THE USE OF TECHNOLOGIES AND
INNOVATION

- ✓ Homogeneous digitalization
- ✓ Promotes **REGTECH** for regulatory compliance
- ✓ Operational processes improvement

**CENTRALIZED, UNIQUE AND PORTABLE DIGITAL FILE** FOR

CLIENTS AND PFA EMPLOYEES

- ✓ PAPERLESS in all services
- ✓ Cost reduction, risk mitigation, better data
- ✓ 16.5 M digital files since march 2015

# **CENTRALIZED BIOMETRIC ENROLLMENT AND AUTHENTICATION** (10 FINGERPRINTS, FACE AND VOICE)

- ✓ Complete **BIOMETRIC** authentication (KYC)
- Certainty of transactions **ZERO Frauds**
- ✓ 12 M of users enrolled since may 2016

**DIGITAL PLATFORMS TO BRING REMOTE SERVICES** (BRANCHLESS,
WEB, MOBILE), INCLUDE
UNATTENDED PEOPLE

- ✓ Easy, anywere, for everyone, free
- ✓ AforeMóvil +20 on-line services +1 M downloads in 15 months

- √ +13 K establishments and FINTECHs
- ✓ **500% more voluntary savings** in the last 5 years

#### **NEW TECHNOLOGIES** AND

CENTRALIZED INFORMATION TO

MAKE A MORE EFFECTIVE

SUPERVISION

- ✓ On line and real time audit trails
- ✓ Geo-localization, end2end track, full knowledge files
- ✓ Predictive alert system with Machine Learning
- ✓ SUPTECH methodology for risk-based Sup