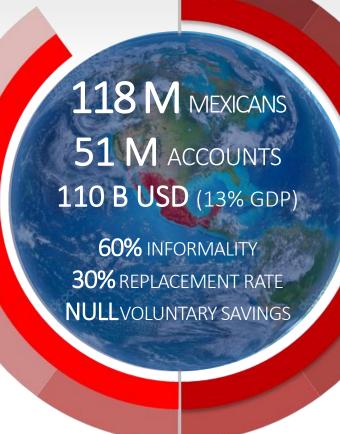

# The Digitalization of the Mexican Pension System





## Mexican Pension System In 2013



### **CHALLENGES**

- Identity theft
- Unauthorized transfers
- Commercial malpractices
- Deficient KYC
- → Information misuse
- → Lack of audit trails
- Limited coverage
- Complex procedures/services
- Not inclusive system
- No engagement of users



11 PFA's

+3.5 K branch offices

+40 K PFA Brokers

+20 M face-to-face services



# HOW TO DEAL WITH THAT?

# Digital Transformation STRAILER





# New Regulatory Framework



STRONGER AND INCLUSIVE
REGULATION THAT ENCOURAGES
THE USE OF TECHNOLOGIES AND
INNOVATION

- ✓ Homogeneous digitalization
- ✓ Promotes **REGTECH** for regulatory compliance
- ✓ Operational processes improvement





**CENTRALIZED, UNIQUE AND PORTABLE DIGITAL FILE** FOR

CLIENTS AND PFA EMPLOYEES

- ✓ PAPERLESS in all services
- ✓ Cost reduction, risk mitigation, bett