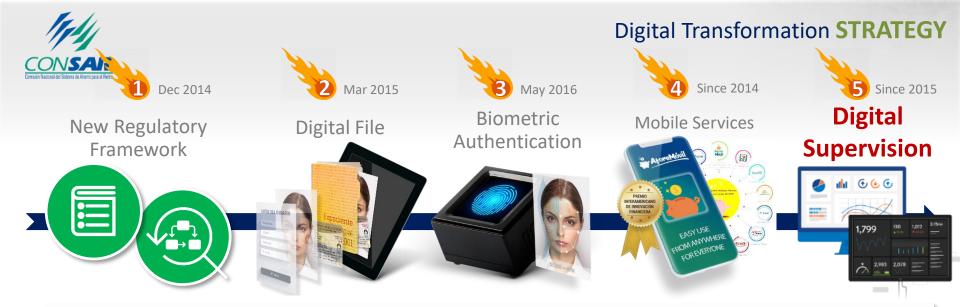

# New Regulatory Framework

STRONGER AND INCLUSIVE
REGULATION THAT ENCOURAGES
THE USE OF TECHNOLOGIES AND
INNOVATION

- ✓ Homogeneous digitalization
- ✓ Promotes **REGTECH** for regulatory compliance
- ✓ Operational processes improvement

**CENTRALIZED, UNIQUE AND PORTABLE DIGITAL FILE** FOR

CLIENTS AND PFA EMPLOYEES

- ✓ PAPERLESS in all services
- ✓ Cost reduction, risk mitigation, better data
- ✓ 16.5 M digital files since march 2015

# **CENTRALIZED BIOMETRIC ENROLLMENT AND AUTHENTICATION** (10 FINGERPRINTS, FACE AND VOICE)

- ✓ Complete **BIOMETRIC** authentication (KYC)
- Certainty of transactions **ZERO Frauds**
- ✓ 12 M of users enrolled since may 2016

**DIGITAL PLATFORMS TO BRING REMOTE SERVICES** (BRANCHLESS,
WEB, MOBILE), INCLUDE
UNATTENDED PEOPLE

- ✓ Easy, anywere, for everyone, free
- ✓ AforeMóvil +20 on-line services +1 M downloads in 15 months

#### **NEW TECHNOLOGIES** AND

CENTRALIZED INFORMATION TO

MAKE A MORE EFFECTIVE

SUPERVISION

- ✓ On line and real time audit trails
- ✓ Geo-localization, end2end track, full knowledge files
- ✓ Predictive alert system with Machine Learning
- ✓ SUPTECH methodology for risk-based Sup