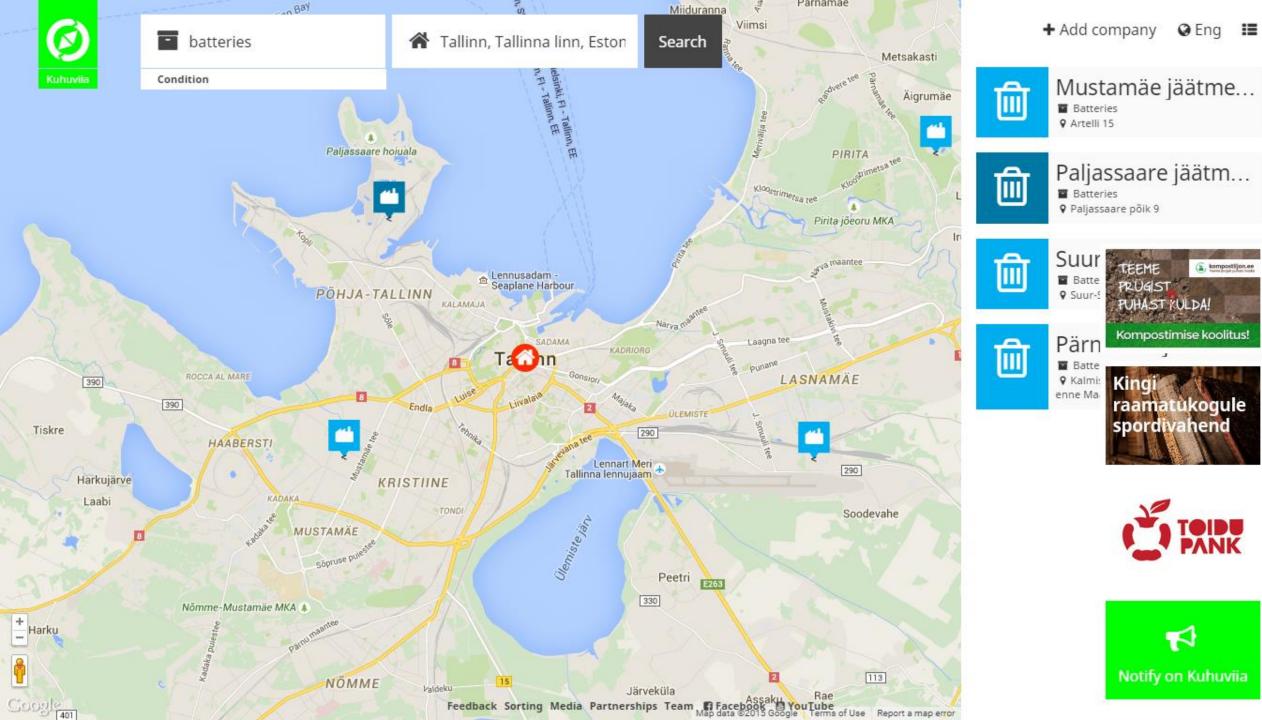

#### How to know where to take?

- Printed media
- Street advertising
- Webpages & mobile apps like:
  - WHERE TO TAKE? (Kuhu viia?)
    - ► <a href="http://kuhuviia.ee/en">http://kuhuviia.ee/en</a>

Condition

Tallinn, Tallinna linn, Eston

Search

Feedback Sorting Media Partnerships Team Facebook YouTube

Uuskula

Map data @2015 Google Terms of Use Report a map error

#### Paljassaare jäätmejaam

ill Mixed packaging, Glass packaging,...

Overview

Reviews

More info

- Paljassaare põik 9
- € K-R 14.00-19.00, L-P 10.00-15.00, suletud riigipühadel ja pühadeeelsetel tööpäevadel
- **\** 6395222
- May contain a paid service. See price list.