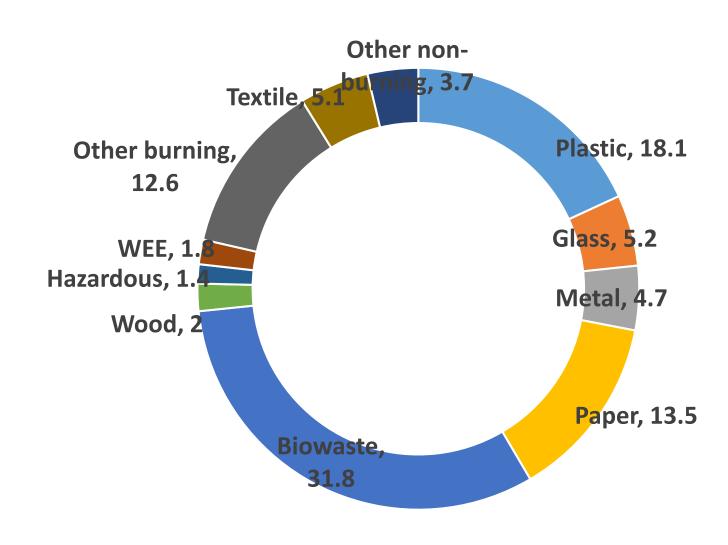

#### Mixed municipal waste composition % (Estonia 2013)

| WASTE             | Mass% |
|-------------------|-------|
| Plastic           | 18,1  |
| Glass             | 5,2   |
| Metal             | 4,7   |
| Paper             | 13,5  |
| Biowaste          | 31,8  |
| Wood              | 2     |
|                   |       |
| Hazardous         | 1,4   |
| WEE               | 1,8   |
|                   |       |
| Other burning     | 12,6  |
| Textile           | 5,1   |
|                   |       |
| Other non-burning | 3,7   |