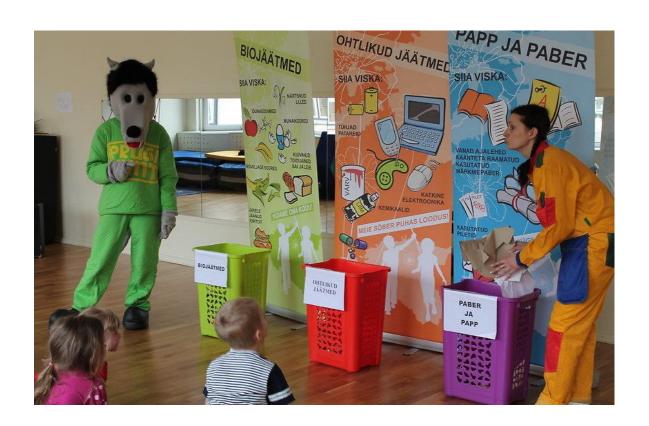

#### Lets do it with Ferda!

- Aimed towards school children in the age of 5-15
- Main task about waste reduction