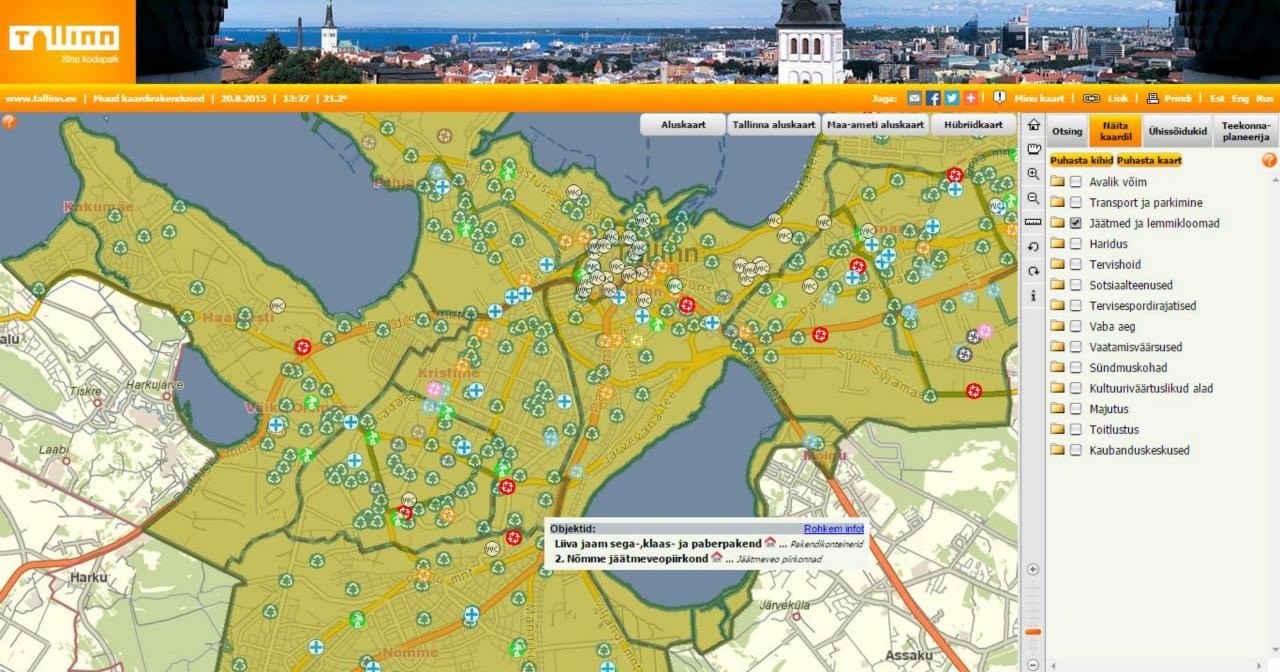

#### How to know where to take?

- Printed media
- Street advertising
- Webpages & mobile apps like:
  - WHERE TO TAKE? (Kuhu viia?)
    - ► <a href="http://kuhuviia.ee/en">http://kuhuviia.ee/en</a>

Condition